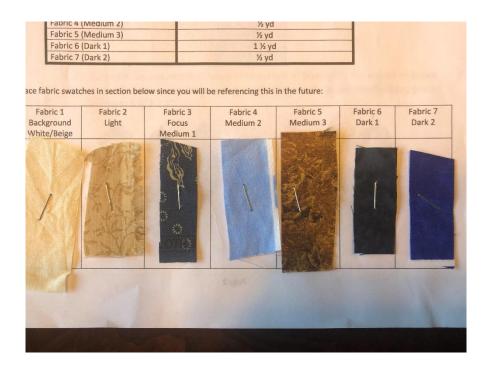

Place fabric swatches in section below since you will be referencing this in the future:

| Fabric 1<br>Background | Fabric 2<br>Light | Fabric 3<br>Focus | Fabric 4<br>Medium 2 | Fabric 5<br>Medium 3 | Fabric 6<br>Dark 1 | Fabric 7<br>Dark 2 |
|------------------------|-------------------|-------------------|----------------------|----------------------|--------------------|--------------------|
| White/Beige            |                   | Medium 1          |                      |                      |                    |                    |
|                        |                   |                   |                      |                      |                    |                    |
|                        |                   |                   |                      |                      |                    |                    |
|                        |                   |                   |                      |                      |                    |                    |
|                        |                   |                   |                      |                      |                    |                    |
|                        |                   |                   |                      |                      |                    |                    |
|                        |                   |                   |                      |                      |                    |                    |
|                        |                   |                   |                      |                      |                    |                    |
|                        |                   |                   |                      |                      |                    |                    |
|                        |                   |                   |                      |                      |                    |                    |
|                        |                   |                   |                      |                      |                    |                    |
|                        |                   |                   |                      |                      |                    |                    |

### Here is my Fabric Samples: