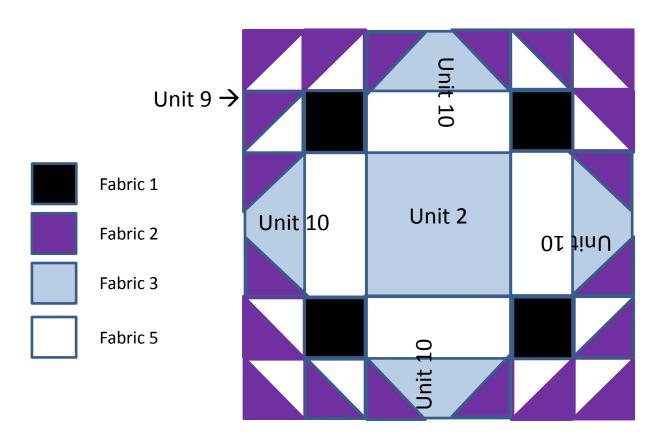

### **Block B – Unit 2, 9, and 10**

Instructions given to make 6 blocks for Lap Size. 12 blocks for Twin Size.

### **Summary:**

Assemble Units to make each block:

Unit 2 (qty 1)

Unit 9 (qty 4)

Unit 10 (qty 4)

### **Detail Instructions:**

- Arrange and sew ¼" seam allowance to make Block B

<sup>\*\*\*</sup> If you have any questions, please email Susan Turk (susanturk182@hotmail.com)