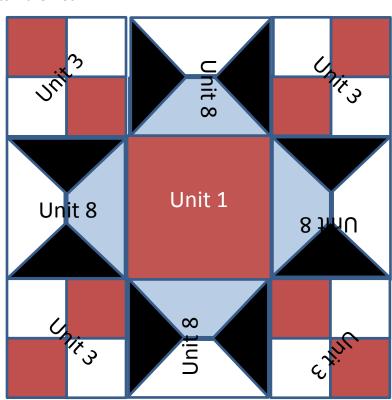

### **Block A – Unit 1, 3, and 8**

Instructions given to make 6 blocks for Lap Size. 12 blocks for Twin Size.

### **Summary:**

Assemble Units to make each block:

Unit 1 (qty 1)

Unit 3 (qty 4)

Unit 8 (qty 4)

### **Detail Instructions:**

- Arrange and sew ¼" seam allowance to make Block A

<sup>\*\*\*</sup> If you have any questions, please email Susan Turk (susanturk182@hotmail.com)